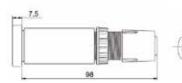

|   |
| Cross symbol           | PI 29X-LED-KR                                                                                                        | Х | PI 32/36X-LED-KR                                                                | Х |
| Break contact symbol   | PI 29X-LED-TR                                                                                                        | Х | PI 32/36X-LED-TR                                                                | Х |
| Earth symbol           | PI 29X-LED-ER                                                                                                        | Х | PI 32/36X-LED-ER                                                                | Х |

Max.: 12

Cut-out size: Ø22.2

2

216

## Dimensions



All dimensions in mm!