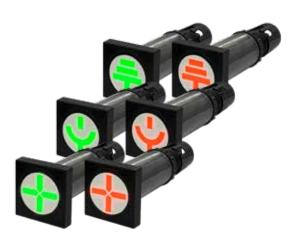

# Switch position indicators LED version

Type: **PI ..X-LED ..** 

۴

### Function

The switch position indicators in LED version are available in the versions cross symbol, break contact symbol and earth symbol with 3 different front dimensions. The LED colors are green (ON) and red (OFF) in all variants. Without applying the operating voltage, no color lights up.