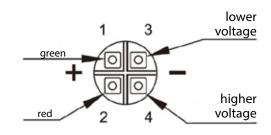

## Application

Switch position indicators in LED version are used to report the switching status in electrical systems. You can both in symbolic circuit diagrams of switchgear as well as in measuring and control rooms as well as in mosaic technology. The switch position indicators have screw connection terminals for cable cross-sections of up to max. 1.5 mm<sup>2</sup>.