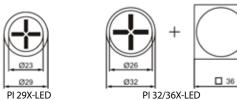

#### Types and variants, technical data

| Туре                   | PI 29X-LED                                                                                                           |   | PI 32/36X-LED                                                                   |   |
|------------------------|----------------------------------------------------------------------------------------------------------------------|---|---------------------------------------------------------------------------------|---|
| Bezel shape            | Ø 29                                                                                                                 |   | Ø 32 / 🗌 36 mm                                                                  |   |
| Bezel dimensions       | Diameter 29 mm                                                                                                       |   | Diameter 32 mm<br>36 x 36 mm (with separately bezel)                            |   |
| Operating voltage      | 24 + 60V or 48 + 125V or<br>110 + 220/230V AC/DC<br>(please specify with order)                                      |   | 24 + 60V or 48 + 125V or<br>110 + 220/230V AC/DC<br>(please specify with order) |   |
| Angle indication error | 250 V                                                                                                                |   |                                                                                 |   |
| Overload capacity      | <ul><li>1.2 times rated value continuous overload</li><li>2 time rated value short time overload for 5 sec</li></ul> |   |                                                                                 |   |
| Power consumption      | < 0,5 VA                                                                                                             |   | < 1,2 VA                                                                        |   |
| Security level         | 300 V CAT III                                                                                                        |   |                                                                                 |   |
| Pollution grade        | 2                                                                                                                    |   |                                                                                 |   |
| Temperature range      | -25 °C to +55 °C                                                                                                     |   |                                                                                 |   |
| Ambient conditions     | 5 to 95% RH, no condensation                                                                                         |   |                                                                                 |   |
| Symbol variants        | Туре                                                                                                                 |   | Туре                                                                            |   |
| Cross symbol           | PI 29X-LED-KR                                                                                                        | Х | PI 32/36X-LED-KR                                                                | Х |
| Break contact symbol   | PI 29X-LED-TR                                                                                                        | Х | PI 32/36X-LED-TR                                                                | Х |
| Earth symbol           | PI 29X-LED-ER                                                                                                        | Х | PI 32/36X-LED-ER                                                                | Х |