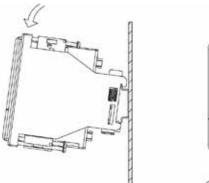

| TSH-X 48   | TSH-X 72               | TSH-X 96   |
|------------------------------------------|------------|------------------------|------------|
| for device size (X x Y)                  | 48 x 48 mm | 72 x 72 mm             | 96 x 96 mm |
| Total height from top of hat rail        | 95,9 mm    | 95,9 mm                | 96,9 mm    |
| max. installation depth of analog device | 85 mm      | 85 mm                  | 85 mm      |
| Material                                 |            | Galvanized steel sheet |            |
| Number of screw fixings                  | 2          | 2                      | 2          |
|                                          | Х          | Х                      | Х          |

# Dimensions / Mounting



Assembly





Disassembly