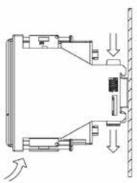

| TSH-X 48   | TSH-X 72               | TSH-X 96   |
|------------------------------------------|------------|------------------------|------------|
| for device size (X x Y)                  | 48 x 48 mm | 72 x 72 mm             | 96 x 96 mm |
| Total height from top of hat rail        | 95,9 mm    | 95,9 mm                | 96,9 mm    |
| max. installation depth of analog device | 85 mm      | 85 mm                  | 85 mm      |
| Material                                 |            | Galvanized steel sheet |            |
| Number of screw fixings                  | 2          | 2                      | 2          |
|                                          | Х          | Х                      | Х          |

# Dimensions / Mounting



Assembly





Disassembly