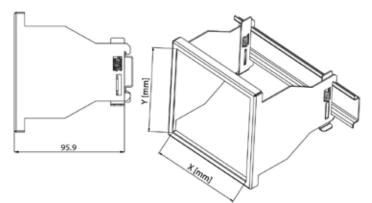

#### Types and variants

| Туре                                     | TSH-X 48   | TSH-X 72               | TSH-X 96   |
|------------------------------------------|------------|------------------------|------------|
| for device size (X x Y)                  | 48 x 48 mm | 72 x 72 mm             | 96 x 96 mm |
| Total height from top of hat rail        | 95,9 mm    | 95,9 mm                | 96,9 mm    |
| max. installation depth of analog device | 85 mm      | 85 mm                  | 85 mm      |
| Material                                 |            | Galvanized steel sheet |            |
| Number of screw fixings                  | 2          | 2                      | 2          |
|                                          | Х          | Х                      | Х          |