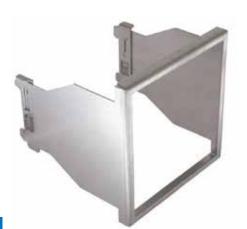

#### Application

The TSH-X mounting kit for analog meters is used to mount the devices of sizes 48, 72 and 96 on TH 25 top-hat rails in accordance with DIN EN 60715.

#### Function

The analog device is attached to the TSH-X mounting kit with a form B screw mounting, DIN 43 835. The unit can now be snapped onto a top hat rail.

#### Types and variants

| Туре                                     | TSH-X 48   | TSH-X 72               | TSH-X 96   |
|------------------------------------------|------------|------------------------|------------|
| for device size (X x Y)                  | 48 x 48 mm | 72 x 72 mm             | 96 x 96 mm |
| Total height from top of hat rail        | 95,9 mm    | 95,9 mm                | 96,9 mm    |
| max. installation depth of analog device | 85 mm      | 85 mm                  | 85 mm      |
| Material                                 |            | Galvanized steel sheet |            |
| Number of screw fixings                  | 2          | 2                      | 2          |
|                                          | Х          | Х                      | Х          |